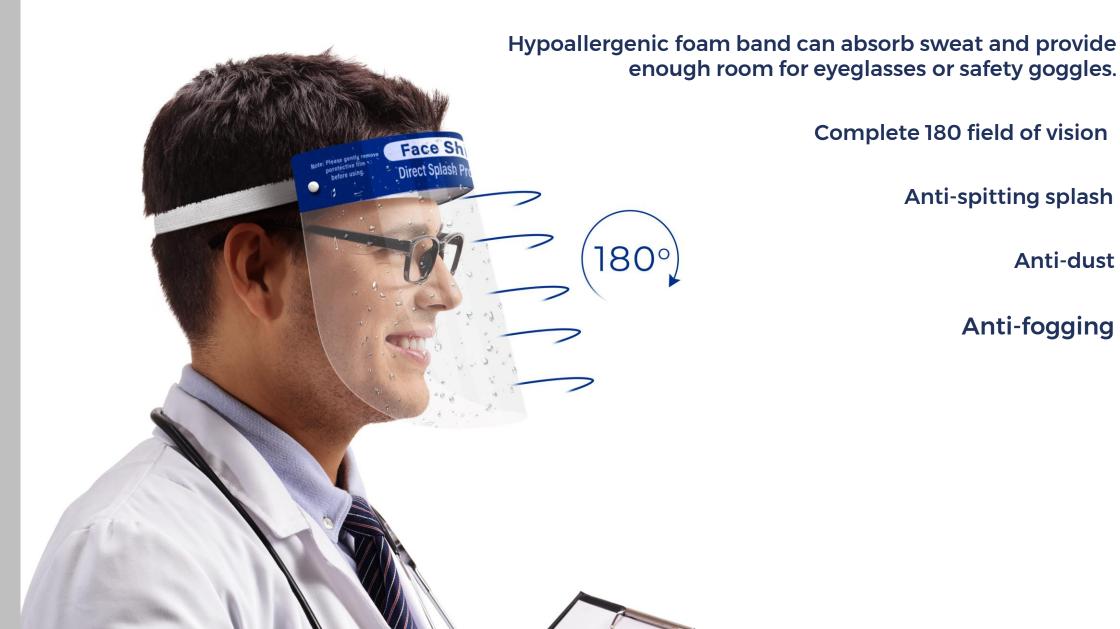

**Direct Splash Protector** 

## **Product details**

Protects your eyes and face from chemical splashes and flying particles. Double side anti-fog, fitted with high quality medical sponge.

Material: PET Color: transparent Size: 22 x 32 cm Thickness: 0.2 mm

Quick and easy to attach With elastic headband Super lightweight Washable and reusable

Suitable for indoor and outdoor use Made of fine quality material Safe and non-toxic