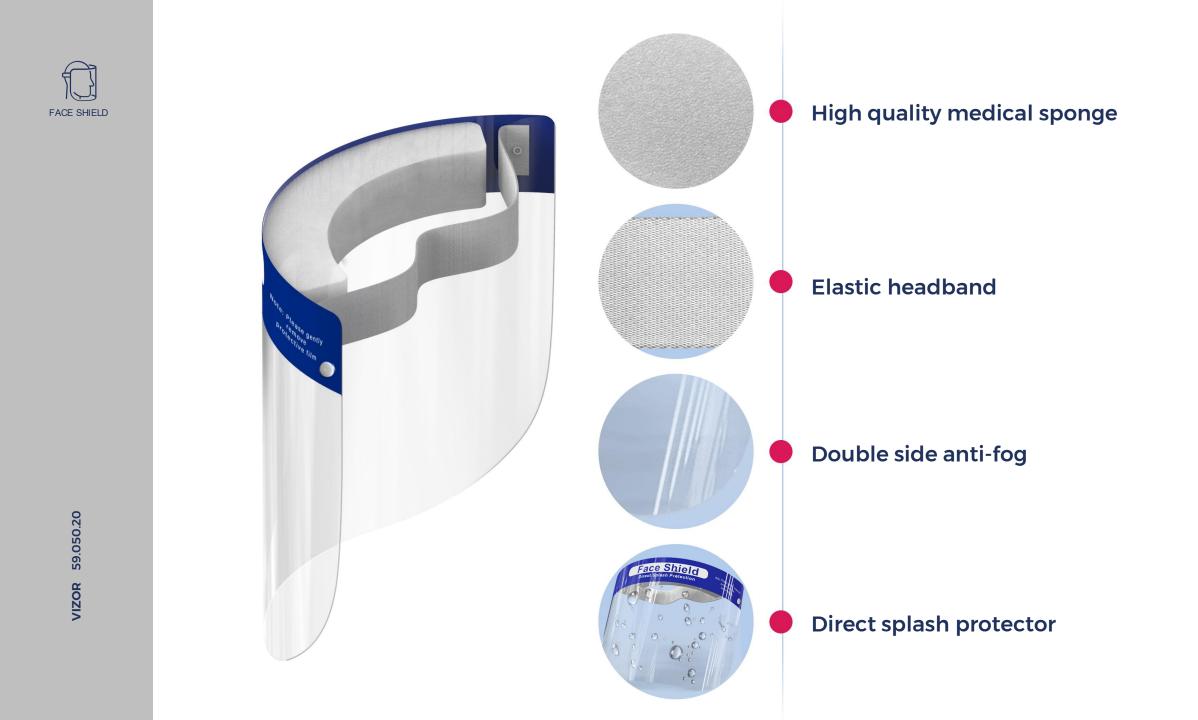

**Direct Splash Protector** 

## **Product details**

Protects your eyes and face from chemical splashes and flying particles. Double side anti-fog, fitted with high quality medical sponge.

Material: PET Color: transparent Size: 22 x 32 cm Thickness: 0.2 mm

Quick and easy to attach With elastic headband Super lightweight Washable and reusable

Suitable for indoor and outdoor use Made of fine quality material Safe and non-toxic