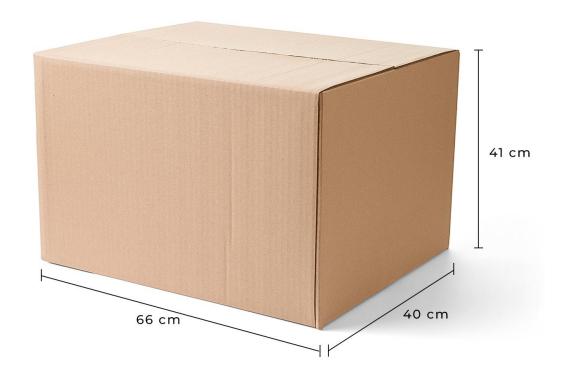

## Packing

## Number of pieces in individual packaging: 10 pcs 10pcs/poly bags, 20 bags/ctn G.W: 8.2 kg/ctn