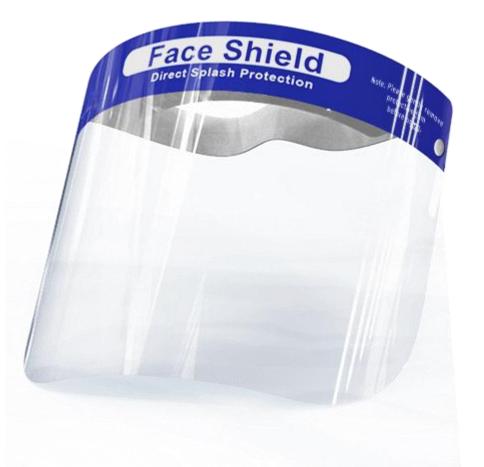

**Direct Splash Protector** 

## **Product details**

Protects your eyes and face from chemical splashes and flying particles. Double side anti-fog, fitted with high quality medical sponge.

Material: PET Color: transparent Size: 22 x 32 cm Thickness: 0.2 mm

Quick and easy to attach With elastic headband Super lightweight Washable and reusable

Suitable for indoor and outdoor use Made of fine quality material Safe and non-toxic