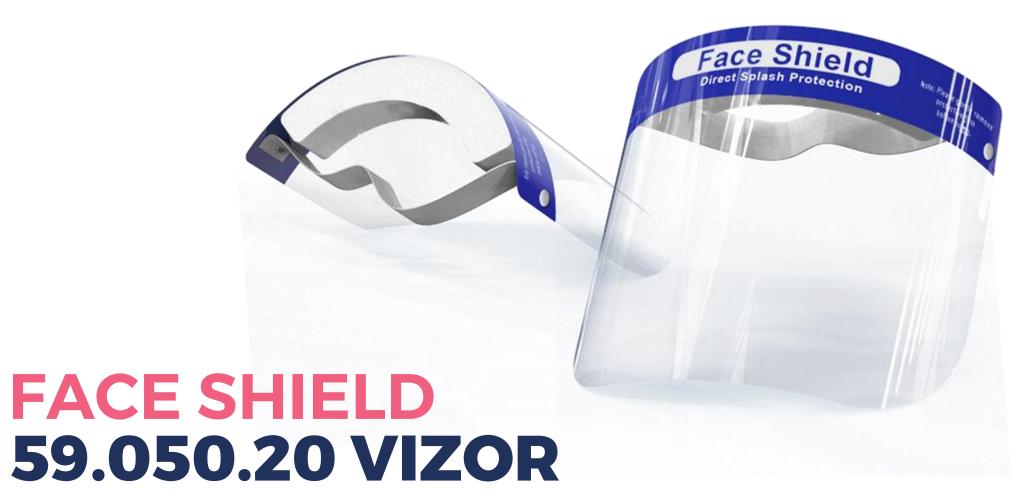

**Direct Splash Protector** 

## **Product details**

Protects your eyes and face from chemical splashes and flying particles. Double side anti-fog, fitted with high quality medical sponge.

Material: PET Color: transparent Size: 22 x 32 cm Thickness: 0.2 mm

Quick and easy to attach With elastic headband Super lightweight Washable and reusable

Suitable for indoor and outdoor use Made of fine quality material Safe and non-toxic