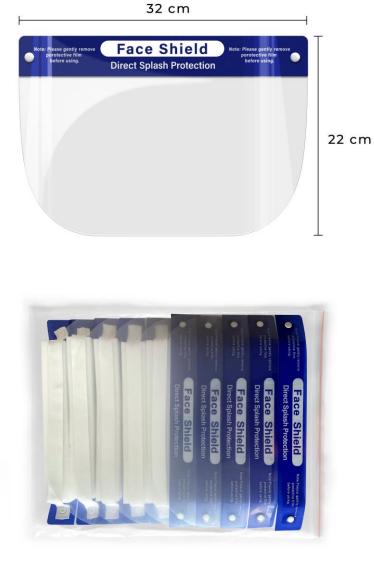

**Direct Splash Protector** 

## **Product details**

Protects your eyes and face from chemical splashes and flying particles. Double side anti-fog, fitted with high quality medical sponge.

Material: PET Color: transparent Size: 22 x 32 cm Thickness: 0.2 mm

## Number of pieces in individual packaging: 10 pcs 10pcs/poly bags, 20 bags/ctn G.W: 8.2 kg/ctn